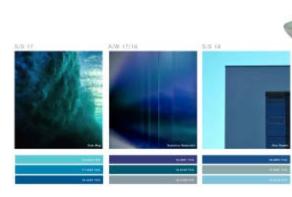

#### **SS18 WGSN Colour Trends**

Global colour evolution reports from WGSN state that fresh youthful yellows, turquoise-based levels of blues, charged and softer pinks and warm tones of purple are on trend for S/S18. WONDERLUST COLOUR \$7518