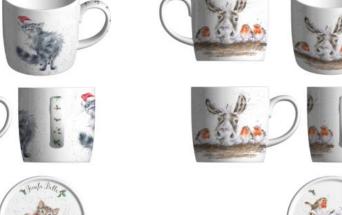

- Wrendale DESIGNS by Hannah Dale
  - Fine bone china
  - Dishwasher Safe
  - Microwave
  - Freezer safe

The hare and the bee

Prickled Tink

Between friends

Coupe Plates Set of 2

Footed Cake Plate

The Boxing Day Work

Owl I want for Christmas

+ Fingle Rett

Mug and Coaster set Jingle Belle

Mug and Coaster set Winter Friends

Cake Slice

### <u>Mug & Tray Sets</u>

#### Owl Mug & Tray set

Hare Mug & Tray set

#### Pheasant Mug & Tray set

Xmas Mug & Tray set

Dog Mug & Tray set