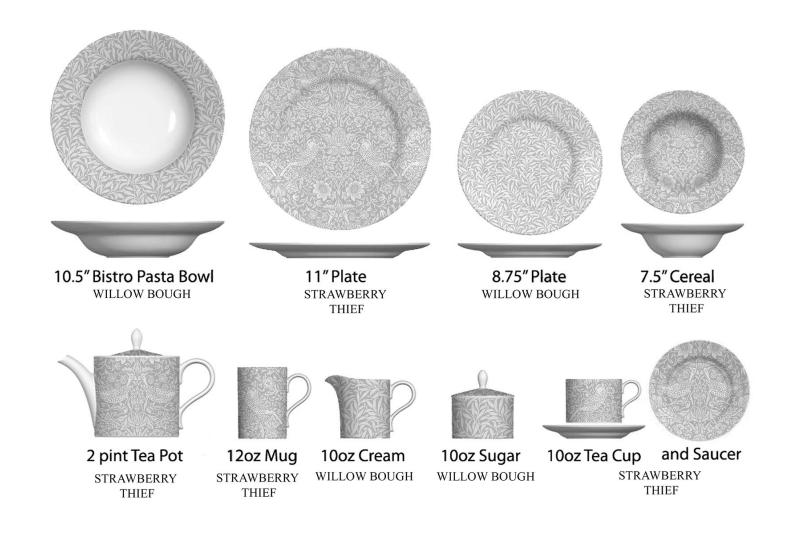

### Cranberry Italian Collection

# Spode.

10" Dinner Plate

8" Salad

6.5" Cereal Bowl

9" Pasta bowl

Tea Cup & Saucer

10oz Mug

- Earthenware
  - Dishwasher and microwave safe