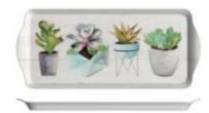

# pimpernel.

Placemat S/6 SRP £24 Large Placemat S/4 SRP £31

Succulents Coaster S/6 (m) SRP £10

Succulents Sandwich Tray SRP£8.25

Succulents Large Handled Tray SRP£ 15