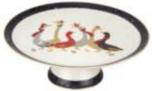

- Wrendale DESIGNS by Hannah Dale
  - Fine bone china
  - Dishwasher Safe
  - Microwave
  - Freezer safe

The hare and the bee

Prickled Tink

Between friends

Coupe Plates Set of 2

Footed Cake Plate

The Boxing Day Work