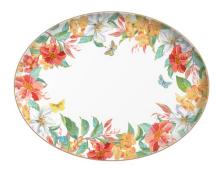

### **SS18** Design Trends

- Paring mixed motifs and designs is a key direction that with strengthen in SS18
- WGSN Future trends: mismatched pattern/colour and geometrics
- Westerly was inspired by 1950s retro floral and leaf designs in tonal colours

### Portmeirion<sup>®</sup>

Cool and light-hearted, with a nod to retro style, Westerly inspires you to create your own look by blending stylised flowers and leaves with highly expressive colour combinations. The collection includes delicate sketch designs in a selection of sophisticated, elegant and playful colour palettes. Mix and match this versatile collection and add fun and style to your table.