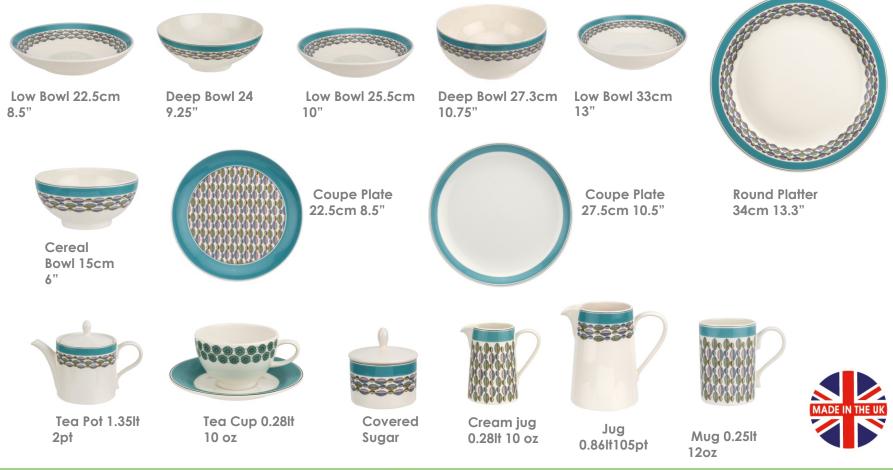

### **SS18** Design Trends

- Paring mixed motifs and designs is a key direction that with strengthen in SS18
- WGSN Future trends: mismatched pattern/colour and geometrics
- Westerly was inspired by 1950s retro floral and leaf designs in tonal colours

### Portmeirion<sup>®</sup>

Cool and light-hearted, with a nod to retro style, Westerly inspires you to create your own look by blending stylised flowers and leaves with highly expressive colour combinations. The collection includes delicate sketch designs in a selection of sophisticated, elegant and playful colour palettes. Mix and match this versatile collection and add fun and style to your table.