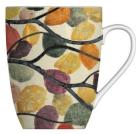

### **SS18** Design Trends

- Paring mixed motifs and designs is a key direction that with strengthen in SS18
- WGSN Future trends: mismatched pattern/colour and geometrics
- Westerly was inspired by 1950s retro floral and leaf designs in tonal colours

### Portmeirion<sup>®</sup>

Cool and light-hearted, with a nod to retro style, Westerly inspires you to create your own look by blending stylised flowers and leaves with highly expressive colour combinations. The collection includes delicate sketch designs in a selection of sophisticated, elegant and playful colour palettes. Mix and match this versatile collection and add fun and style to your table.