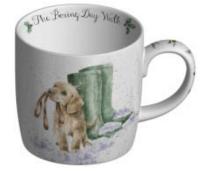

- Wrendale DESIGNS by Hannah Dale
  - Fine bone china
  - Dishwasher Safe
  - Microwave
  - Freezer safe

The hare and the bee

Prickled Tink

Between friends

Coupe Plates Set of 2

Footed Cake Plate

The Boxing Day Work