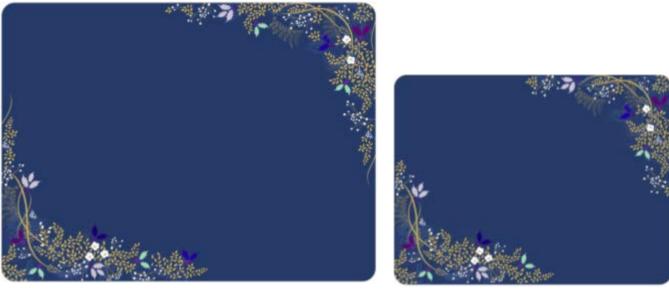

#### Garland Collection

#### PORTMEIRION"

Large Placemats S/4

Placemats S/4

Coasters S/6

- Cork backed board with gold coloured foil detailing
- Wipe clean with a damp cloth