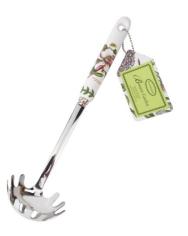

#### **Botanic Garden Utensils**

Serving Spoon (hydrangea) Pasta (magnolia) Ladle (clematis) Draining Spoon (azalea) Spatula (peony) Slotted Spatula (sweet pea)