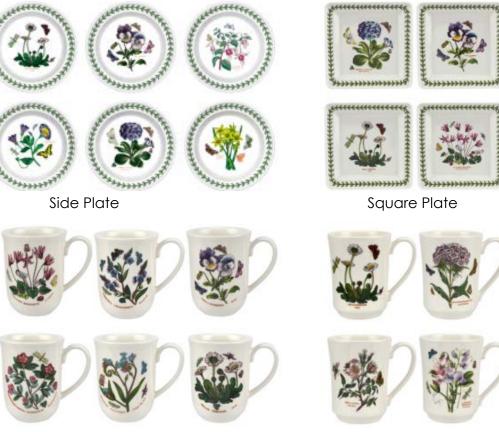

#### **PORTMEIRION**

"The concept is timeless and every piece, new and old, continues to tell the magical Botanic Garden story - Great British design since 1972."

Tulip Beaker

Flared Tankard

7" Stacking Bowl