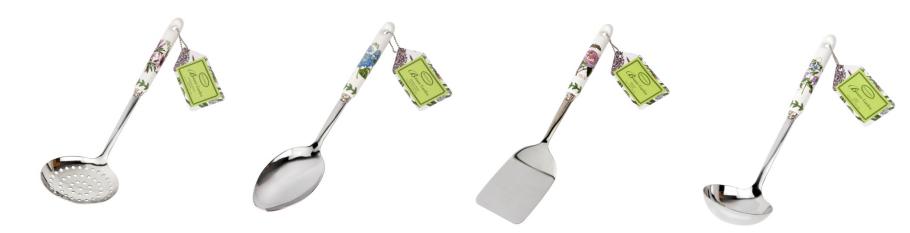

#### **Botanic Garden Utensils**

Serving Spoon (hydrangea) Pasta (magnolia) Ladle (clematis) Draining Spoon (azalea) Spatula (peony) Slotted Spatula (sweet pea)