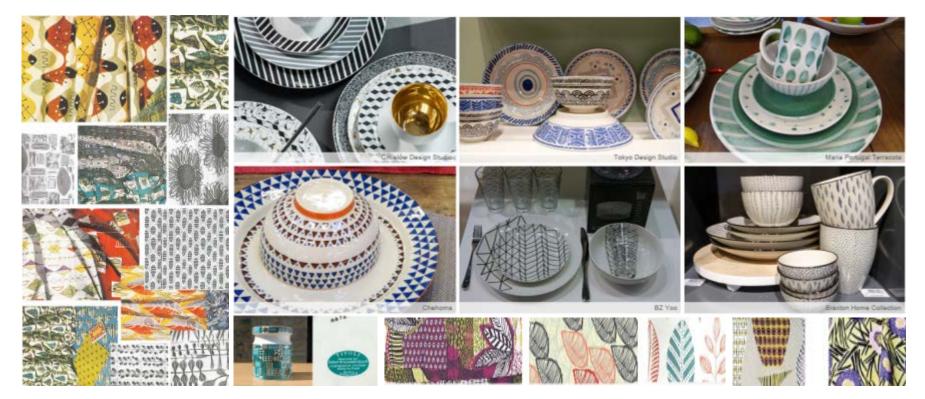

### **SS18** Design Trends

- Paring mixed motifs and designs is a key direction that with strengthen in SS18
- WGSN Future trends: mismatched pattern/colour and geometrics
- Westerly was inspired by 1950s retro floral and leaf designs in tonal colours