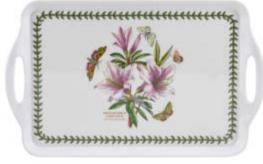

### Botanic Garden Terrace

Coasters S/6

Placemats S/4 (m)

Placemats S/6 (m)

BG Terrace Large Handled Tray – Blue Hydrangea

BG Terrace Sandwich Tray - Yellow Jasmine

BG Terrace Mug & Tray Set

pie-12orc

### Botanic Garden Terrace