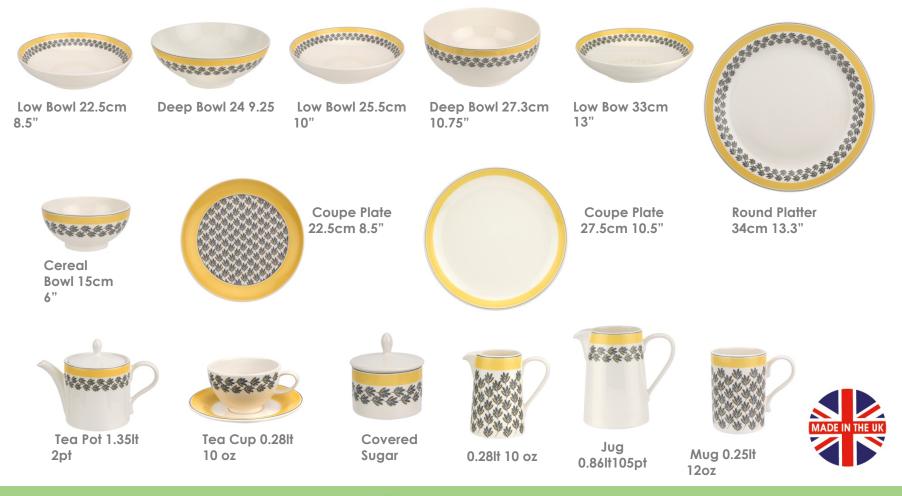

### **SS18** Design Trends

- Paring mixed motifs and designs is a key direction that with strengthen in SS18
- WGSN Future trends: mismatched pattern/colour and geometrics
- Westerly was inspired by 1950s retro floral and leaf designs in tonal colours

### Portmeirion<sup>®</sup>

Cool and light-hearted, with a nod to retro style, Westerly inspires you to create your own look by blending stylised flowers and leaves with highly expressive colour combinations. The collection includes delicate sketch designs in a selection of sophisticated, elegant and playful colour palettes. Mix and match this versatile collection and add fun and style to your table.