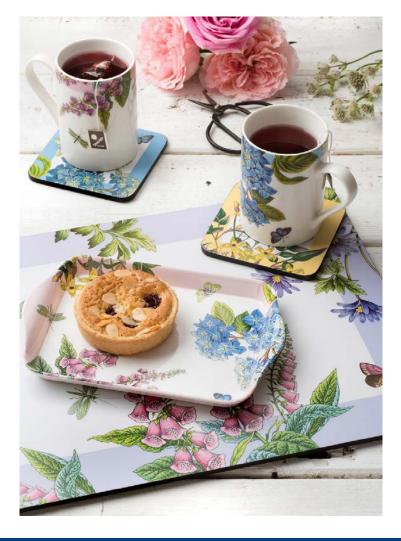

### Botanic Garden Terrace

Coasters S/6

Placemats S/4 (m)

Placemats S/6 (m)

BG Terrace Large Handled Tray – Blue Hydrangea

BG Terrace Sandwich Tray - Yellow Jasmine

BG Terrace Mug & Tray Set

pie-12orc

### Botanic Garden Terrace