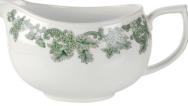

### Botanic Garden Terrace

Coasters S/6

Placemats S/4 (m)

Placemats S/6 (m)

BG Terrace Large Handled Tray – Blue Hydrangea

BG Terrace Sandwich Tray - Yellow Jasmine

BG Terrace Mug & Tray Set

pie-12orc

### Botanic Garden Terrace