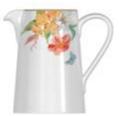

### **SS18** Design Trends

- Paring mixed motifs and designs is a key direction that with strengthen in SS18
- WGSN Future trends: mismatched pattern/colour and geometrics
- Westerly was inspired by 1950s retro floral and leaf designs in tonal colours

### Portmeirion<sup>®</sup>

Cool and light-hearted, with a nod to retro style, Westerly inspires you to create your own look by blending stylised flowers and leaves with highly expressive colour combinations. The collection includes delicate sketch designs in a selection of sophisticated, elegant and playful colour palettes. Mix and match this versatile collection and add fun and style to your table.