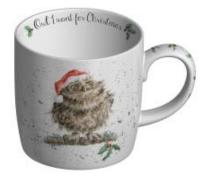

Owl I want for Christmas

+ Fingle Rett

Mug and Coaster set Jingle Belle

Mug and Coaster set Winter Friends

Cake Slice