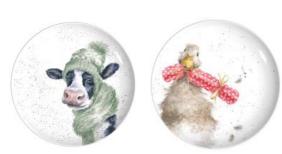

- Wrendale DESIGNS by Hannah Dale
  - Fine bone china
  - Dishwasher Safe
  - Microwave
  - Freezer safe

The hare and the bee

Prickled Tink

Between friends

Coupe Plates Set of 2

Footed Cake Plate

The Boxing Day Work