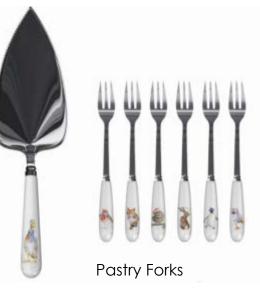

#### Christmas Collection

• Fine china (porcelain) with 22 carat gold and mica detailing

Pastry Forks

• Hand wash only

Cake Plates Set of 4

Melamine Large Handled Tray

Large Placemats S/4

Dessert Tray

Cake Slice

Teaspoons

Placemats S/4

Coasters S/6

Portmeinion<sup>®</sup>

#### Portmeirion<sup>®</sup>

Cake Plates Set of 4

- Fine china (porcelain) with 22 carat gold and mica detailing
- Hand wash only

Candy Bowl

12oz Mug

Cake Stand

Pastry Forks

Dessert Tray

Cake Slice

Melamine Large Handled Tray

Large Placemats S/4

Teaspoons

Placemats S/4

Coasters S/6