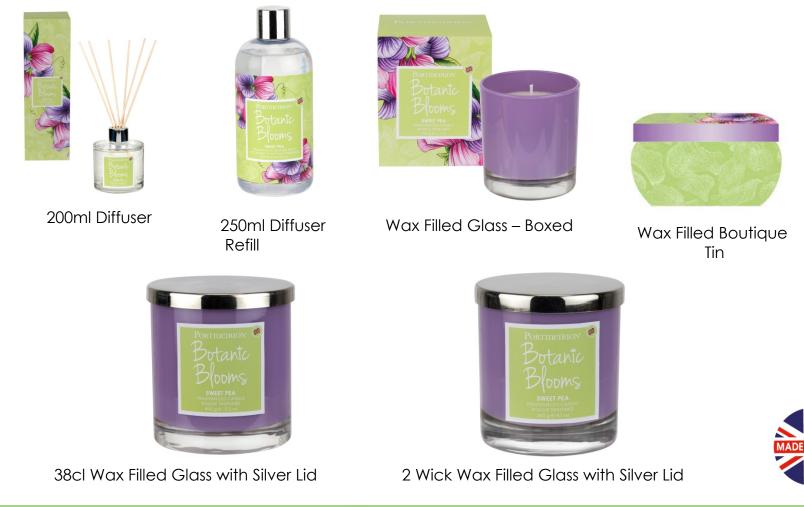

£10

Cork backed board
Wipe clean with a damp cloth

# pimpernel.



Placemat S/6 SRP £24 Large Placemat S/4 SRP £31





Succulents Coaster S/6 (m) SRP £10



Succulents Sandwich Tray SRP£8.25



Succulents Large Handled Tray SRP£ 15

# pimpernel.

Coaster S/6 Placemats S/6



Frozen in Time



Coaster S/6 Placemats S/6



Stars and Stripes



- Cork backed board
- Wipe clean with a damp cloth





DANCING BRANCHES

PARISIAN SCENE

POPPY DE VILLENEUVE









SPICE ROAD

ST IVES

VINTAGE TOILE

GOLDEN PINEAPPLE









MARTHAS CHOICE

UNION JACK





- SRP £5
- •12oz Mug
- Dishwasher & Microwave safe



### Home Fragrance Collection





### Home Fragrance Collection - Hydrangea

otanic

ooms





### Home Fragrance Collection - Hydrangea





### Home Fragrance Collection - Sweet Pea





### Home Fragrance Collection - Poppy









STYLE & QUALITY



Waxed Filled Jar

#### Warm Amber

"A warm rich amber accord with fragrant musk and powdery vanilla notes."

#### White Jasmine

"A clean and uplifting scent of freshly washed linen drying in a cool summer breeze."

#### Portmetrion

ORTIMEIRI

### Love Home Fragrance Collection



Wax Filled Boutique Tin

2 Wick Wax Filled Glass with Silver Lid

PORTMEIRION LOVE 11111

"An oriental fragrance with red berries, white tea and exotic osmanthus flowers leading to a sensual base of musk and vetivert."

### Love Home Fragrance Collection



Portmeinion<sup>®</sup>