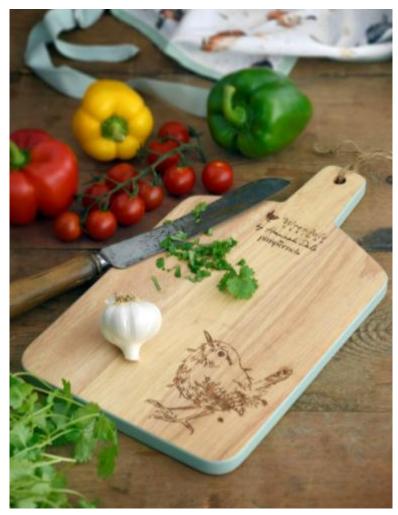

## pimpernel.

Rubberwood Chopping Boards Large Small

Zoological Placemats S/6 Zoological Placemats S/4 Zoological Coasters S/6

- Cork backed board
- Wipe clean with a damp cloth