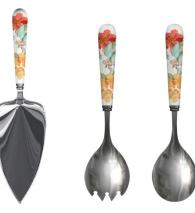

#### **Botanic Garden Utensils**

Serving Spoon (hydrangea) Pasta (magnolia) Ladle (clematis) Draining Spoon (azalea) Spatula (peony) Slotted Spatula (sweet pea)