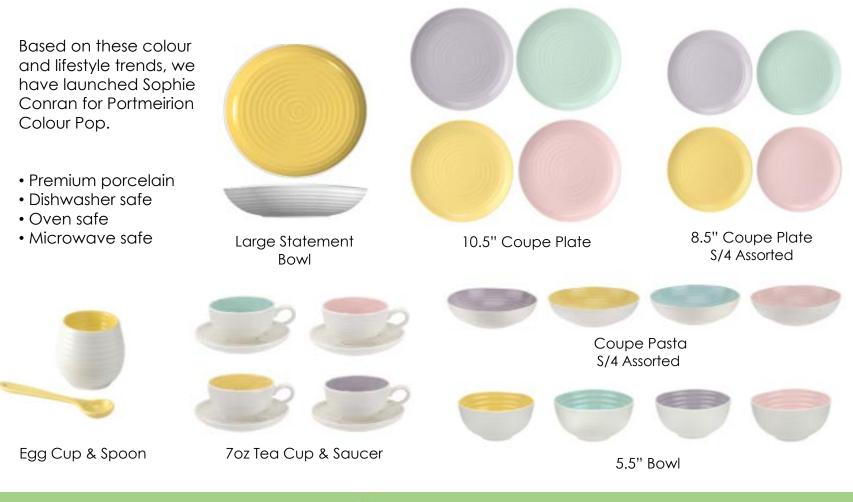

# PORTMEIRION®

- Make time to share food, fun and laughter -

The Sophie Conran for Portmeirion collection has been refreshed with on-trend colourways for 2018.

Key tableware and serving pieces feature sunshine yellow, mulberry, celadon and pink.

Add pops of colour to existing Sophie Conran for Portmeirion white collection or start your new collection afresh.