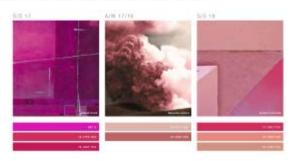

#### **SS18 WGSN Colour Trends**

Global colour evolution reports from WGSN state that fresh youthful yellows, turquoise-based levels of blues, charged and softer pinks and warm tones of purple are on trend for S/S18. WONDERLUST COLOUR \$7518