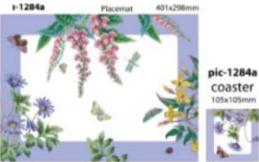

### Botanic Garden Terrace

Coasters S/6

Placemats S/4 (m)

Placemats S/6 (m)

BG Terrace Large Handled Tray – Blue Hydrangea

BG Terrace Sandwich Tray - Yellow Jasmine

BG Terrace Mug & Tray Set

pie-12orc

Placemat 401x298mm

### Botanic Garden Terrace