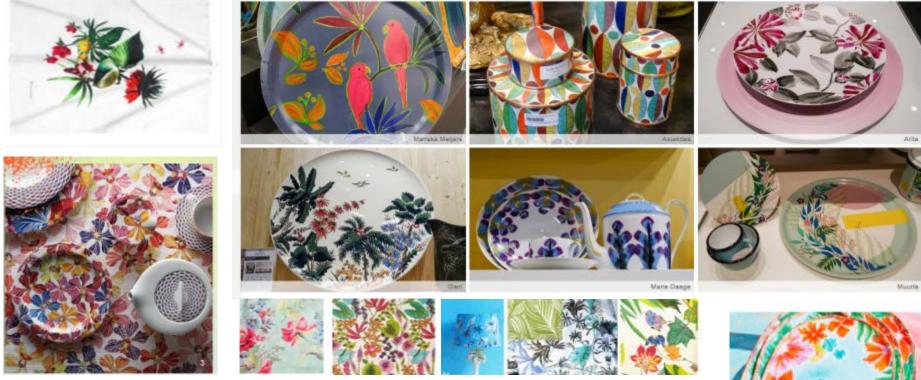

#### **SS18 WGSN Colour Trends**

- Psychotropical and Aloha Hawaii are key trends for SS18
- Hawaiian influenced prints are making a comeback across the home with a contemporary look or celebrating a more traditional aesthetic
- WGSN Future trend: oversized florals in bright colourways
- Patternbank trend reports state that summer botanicals are on trend for 2018

Spode.

99BLICON18

Capture the lively mood of a tropical paradise with the bountiful blooms of Spode's new tableware collection, Maui. Perfect for the modern home, Maui adds a flourish of grandeur to any table display with its brush-stroke flowers against a pure white porcelain body, so characteristic of Spode.