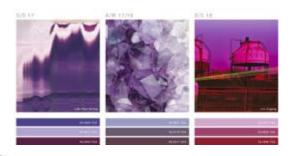

#### **SS18 WGSN Colour Trends**

Global colour evolution reports from WGSN state that fresh youthful yellows, turquoise-based levels of blues, charged and softer pinks and warm tones of purple are on trend for S/S18. WONDERLUST COLOUR \$7518