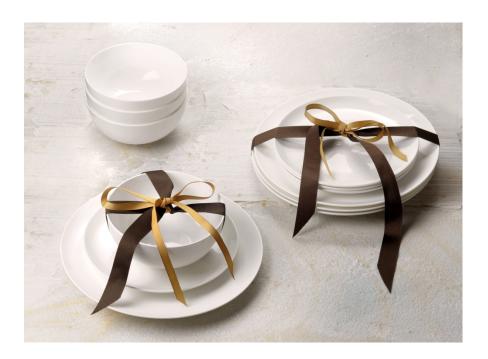

# PORTMEIRION®

- Make time to share food, fun and laughter -

The Sophie Conran for Portmeirion collection has been refreshed with on-trend colourways for 2018.

Key tableware and serving pieces feature sunshine yellow, mulberry, celadon and pink.

Add pops of colour to existing Sophie Conran for Portmeirion white collection or start your new collection afresh.