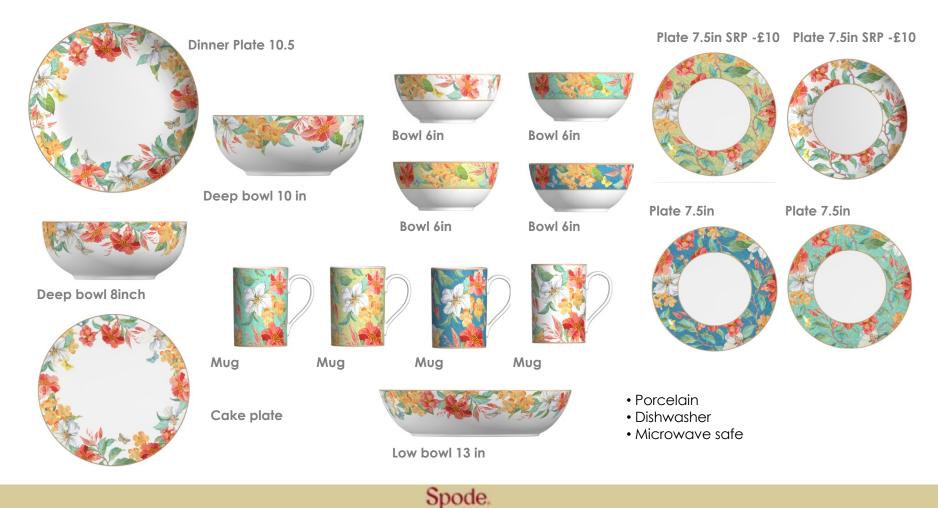

Spode.

99BLICON18

Capture the lively mood of a tropical paradise with the bountiful blooms of Spode's new tableware collection, Maui. Perfect for the modern home, Maui adds a flourish of grandeur to any table display with its brush-stroke flowers against a pure white porcelain body, so characteristic of Spode.

- Porcelain
- Dishwasher
- Microwave safe

Serving Platter 13.6"

**Covered Sugar** 

Low Bowl 10in"

Cream jug

Coasters

Placemats S/4 S/6