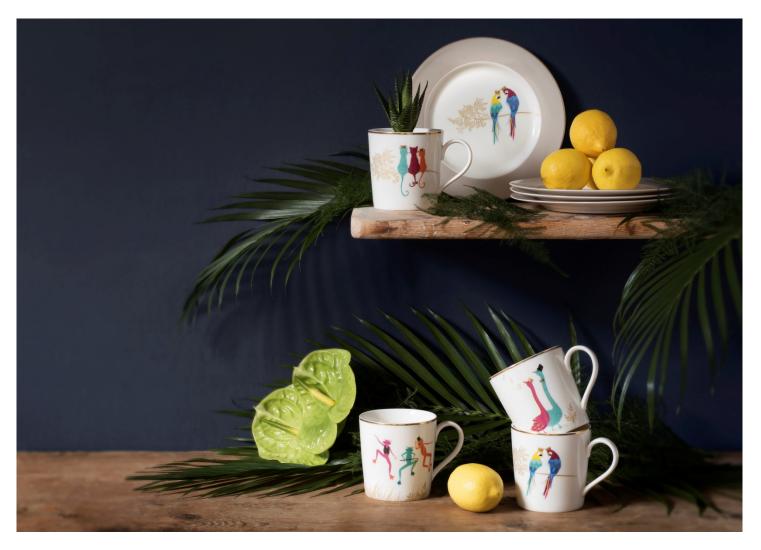

#### Christmas Collection

• Fine china (porcelain) with 22 carat gold and mica detailing

Pastry Forks

• Hand wash only

Cake Plates Set of 4

Melamine Large Handled Tray

Large Placemats S/4

Dessert Tray

#### Portmeirion<sup>®</sup>

Cake Plates Set of 4

- Fine china (porcelain) with 22 carat gold and mica detailing
- Hand wash only

Candy Bowl

12oz Mug

Cake Stand

Pastry Forks

Dessert Tray