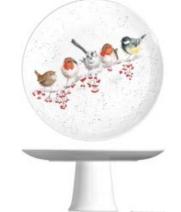

- Wrendale DESIGNS by Hannah Dale
  - Fine bone china
  - Dishwasher Safe
  - Microwave
  - Freezer safe

The hare and the bee

Prickled Tink

Between friends

Coupe Plates Set of 2

Footed Cake Plate

The Boxing Day Work

Owl I want for Christmas

+ Fingle Rett

Mug and Coaster set Jingle Belle

Mug and Coaster set Winter Friends

Cake Slice