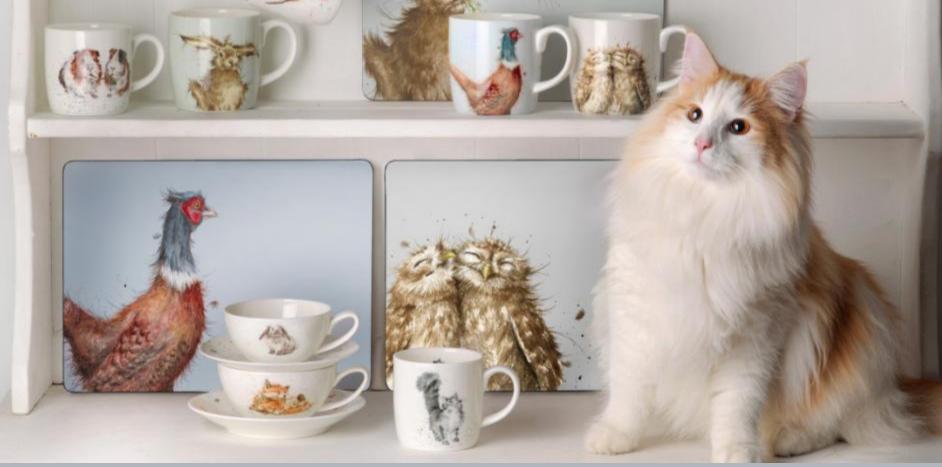

### THE BRAND

- Wear your own crown of opulence with aplomb -

- Fine bone china
- Dishwasher Safe
- Microwave
- Freezer safe

Orangutangle

**ROYAL WORCESTER®** 

Toucan of my affection

Bamboozled

Hanging around

- Wrendale DESIGNS by Hannah Dale
  - Fine bone china
  - Dishwasher Safe
  - Microwave
  - Freezer safe

The hare and the bee

Prickled Tink

Between friends

Coupe Plates Set of 2

Footed Cake Plate

The Boxing Day Work