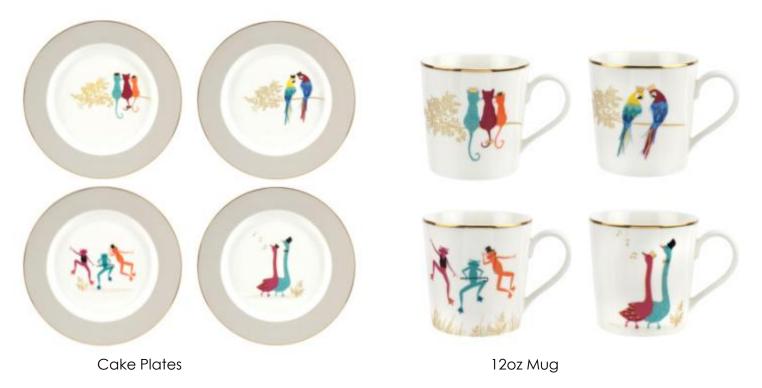

#### Christmas Collection

• Fine china (porcelain) with 22 carat gold and mica detailing

Pastry Forks

• Hand wash only

Cake Plates Set of 4

Melamine Large Handled Tray

Large Placemats S/4

Dessert Tray

#### Portmeirion<sup>®</sup>

Cake Plates Set of 4

- Fine china (porcelain) with 22 carat gold and mica detailing
- Hand wash only

Candy Bowl

12oz Mug

Cake Stand

Pastry Forks

Dessert Tray