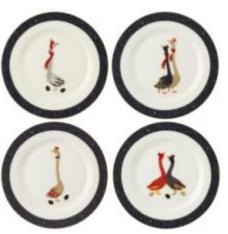

#### **Piccadilly Collection**

#### Portmeirion\*

- Fine china (porcelain) with 22 carat gold and mica detailing
- Hand wash only