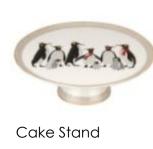

#### Portmeirion<sup>®</sup>

Cake Plates Set of 4

- Fine china (porcelain) with 22 carat gold and mica detailing
- Hand wash only

Candy Bowl

12oz Mug

Cake Stand

Pastry Forks

Dessert Tray