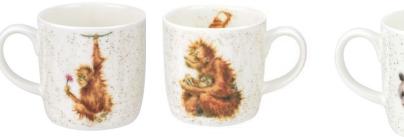

### THE BRAND

- Wear your own crown of opulence with aplomb -

- Fine bone china
- Dishwasher Safe
- Microwave
- Freezer safe

Orangutangle

**ROYAL WORCESTER®** 

Toucan of my affection

Bamboozled

Hanging around