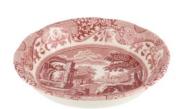

### Cranberry Italian Collection

# Spode.

10" Dinner Plate

8" Salad

6.5" Cereal Bowl

9" Pasta bowl

Tea Cup & Saucer

10oz Mug

- Earthenware
  - Dishwasher and microwave safe