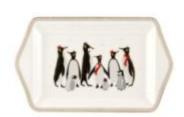

#### Christmas Collection

• Fine china (porcelain) with 22 carat gold and mica detailing

Pastry Forks

• Hand wash only

Cake Plates Set of 4

Melamine Large Handled Tray

Large Placemats S/4

Dessert Tray

#### Portmeirion<sup>®</sup>

Cake Plates Set of 4

- Fine china (porcelain) with 22 carat gold and mica detailing
- Hand wash only

Candy Bowl

12oz Mug

Cake Stand

Pastry Forks

Dessert Tray