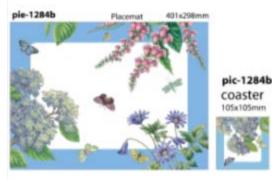

### Botanic Garden Terrace

Coasters S/6

Placemats S/4 (m)

Placemats S/6 (m)

BG Terrace Large Handled Tray – Blue Hydrangea

BG Terrace Sandwich Tray - Yellow Jasmine

BG Terrace Mug & Tray Set

pie-12orc

Placemat 401x298mm

### Botanic Garden Terrace