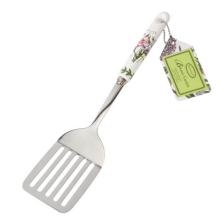

#### **Botanic Garden Utensils**

Serving Spoon (hydrangea) Pasta (magnolia) Ladle (clematis) Draining Spoon (azalea) Spatula (peony) Slotted Spatula (sweet pea)