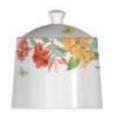

### **SS18** Design Trends

- Paring mixed motifs and designs is a key direction that with strengthen in SS18
- WGSN Future trends: mismatched pattern/colour and geometrics
- Westerly was inspired by 1950s retro floral and leaf designs in tonal colours

### Portmeirion<sup>®</sup>

Cool and light-hearted, with a nod to retro style, Westerly inspires you to create your own look by blending stylised flowers and leaves with highly expressive colour combinations. The collection includes delicate sketch designs in a selection of sophisticated, elegant and playful colour palettes. Mix and match this versatile collection and add fun and style to your table.