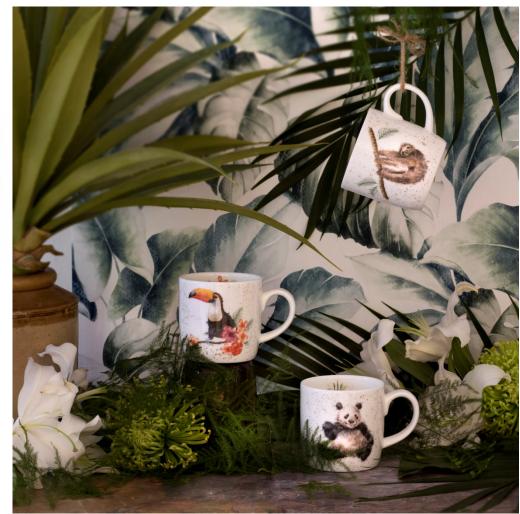

### THE BRAND

- Wear your own crown of opulence with aplomb -

- Fine bone china
- Dishwasher Safe
- Microwave
- Freezer safe

Orangutangle

**ROYAL WORCESTER®** 

Toucan of my affection

Bamboozled

Hanging around