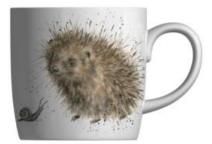

- Wrendale DESIGNS by Hannah Dale
  - Fine bone china
  - Dishwasher Safe
  - Microwave
  - Freezer safe

The hare and the bee

Prickled Tink

Between friends

Coupe Plates Set of 2

Footed Cake Plate

The Boxing Day Work