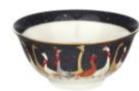

### THE BRAND

- Wear your own crown of opulence with aplomb -

- Fine bone china
- Dishwasher Safe
- Microwave
- Freezer safe

Orangutangle

**ROYAL WORCESTER®** 

Toucan of my affection

Bamboozled

Hanging around

- Wrendale DESIGNS by Hannah Dale
  - Fine bone china
  - Dishwasher Safe
  - Microwave
  - Freezer safe

The hare and the bee

Prickled Tink

Between friends

Coupe Plates Set of 2

Footed Cake Plate

The Boxing Day Work