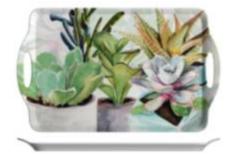

# pimpernel.

Placemat S/6 SRP £24 Large Placemat S/4 SRP £31

Succulents Coaster S/6 (m) SRP £10

Succulents Sandwich Tray SRP£8.25

Succulents Large Handled Tray SRP£ 15