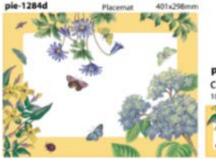

### Botanic Garden Terrace

Coasters S/6

Placemats S/4 (m)

Placemats S/6 (m)

BG Terrace Large Handled Tray – Blue Hydrangea

BG Terrace Sandwich Tray - Yellow Jasmine

BG Terrace Mug & Tray Set

pie-12orc

Placemat 401x298mm

### Botanic Garden Terrace