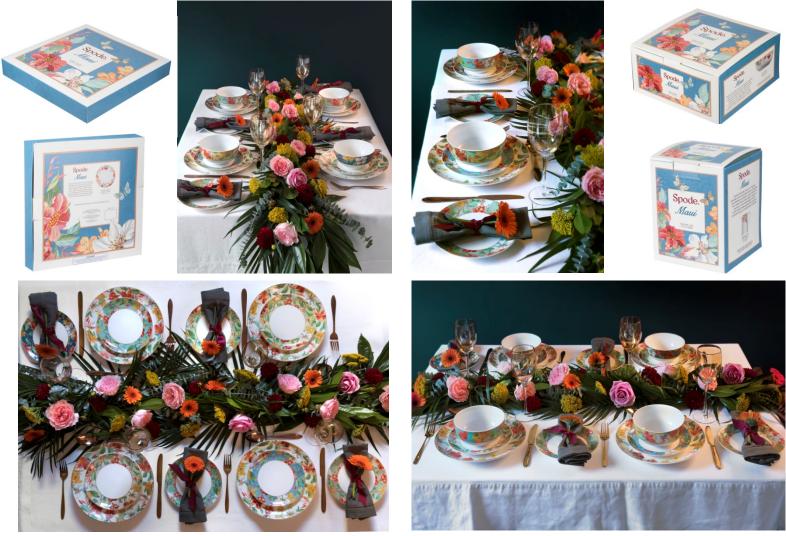

Spode.

99BLICON18

Capture the lively mood of a tropical paradise with the bountiful blooms of Spode's new tableware collection, Maui. Perfect for the modern home, Maui adds a flourish of grandeur to any table display with its brush-stroke flowers against a pure white porcelain body, so characteristic of Spode.

- Porcelain
- Dishwasher
- Microwave safe

Serving Platter 13.6"

**Covered Sugar** 

Low Bowl 10in"

Cream jug

Coasters

Placemats S/4 S/6

## Spode.

Cake slice

**Salad Servers** 

Sandwich tray

Melamine L/S Handled Tray