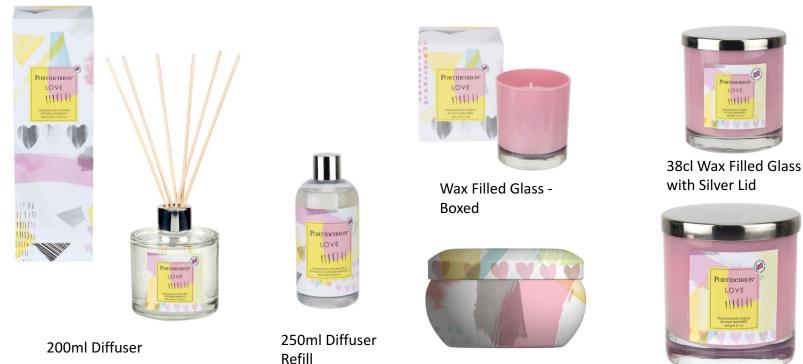

### Love Home Fragrance Collection

Wax Filled Boutique Tin

2 Wick Wax Filled Glass with Silver Lid

PORTMEIRION LOVE 11111

"An oriental fragrance with red berries, white tea and exotic osmanthus flowers leading to a sensual base of musk and vetivert."

### Love Home Fragrance Collection

Portmeinion<sup>®</sup>