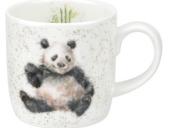

### THE BRAND

- Wear your own crown of opulence with aplomb -

- Fine bone china
- Dishwasher Safe
- Microwave
- Freezer safe

Orangutangle

**ROYAL WORCESTER®** 

Toucan of my affection

Bamboozled

Hanging around