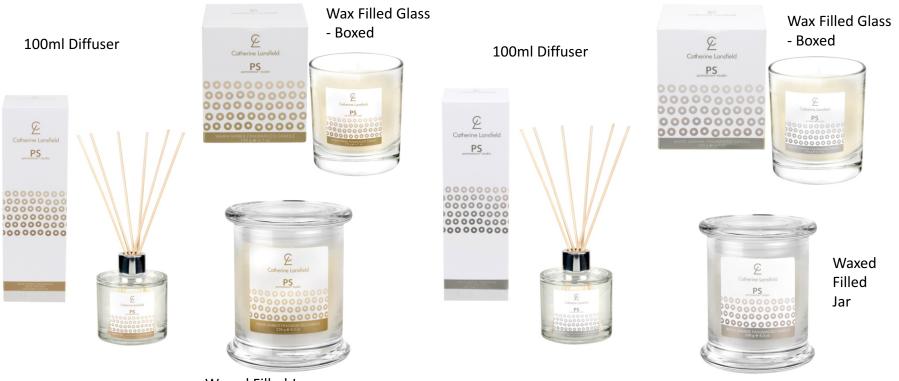

Placemat S/6 SRP £24 Large Placemat S/4 SRP £31





Succulents Coaster S/6 (m) SRP £10



Succulents Sandwich Tray SRP£8.25



Succulents Large Handled Tray SRP£ 15

# pimpernel.

Coaster S/6 Placemats S/6



Frozen in Time



Coaster S/6 Placemats S/6



Stars and Stripes



- Cork backed board
- Wipe clean with a damp cloth





DANCING BRANCHES

PARISIAN SCENE

POPPY DE VILLENEUVE









SPICE ROAD

ST IVES

VINTAGE TOILE

GOLDEN PINEAPPLE









MARTHAS CHOICE

UNION JACK





- SRP £5
- •12oz Mug
- Dishwasher & Microwave safe



### Home Fragrance Collection





### Home Fragrance Collection - Hydrangea

otanic

ooms





### Home Fragrance Collection - Hydrangea





### Home Fragrance Collection - Sweet Pea





### Home Fragrance Collection - Poppy









STYLE & QUALITY



Waxed Filled Jar

#### Warm Amber

"A warm rich amber accord with fragrant musk and powdery vanilla notes."

#### White Jasmine

"A clean and uplifting scent of freshly washed linen drying in a cool summer breeze."

#### Portmetrion

ORTIMEIRI

### Love Home Fragrance Collection



Wax Filled Boutique Tin

2 Wick Wax Filled Glass with Silver Lid

PORTMEIRION LOVE 11111

"An oriental fragrance with red berries, white tea and exotic osmanthus flowers leading to a sensual base of musk and vetivert."

### Love Home Fragrance Collection



Portmeinion<sup>®</sup>