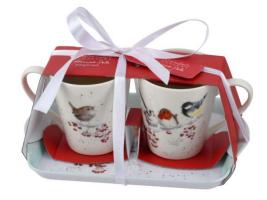

Owl I want for Christmas

+ Fingle Rett

Mug and Coaster set Jingle Belle

Mug and Coaster set Winter Friends

Cake Slice