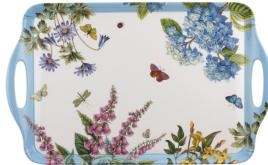

### Botanic Garden Terrace

Coasters S/6

Placemats S/4 (m)

Placemats S/6 (m)

BG Terrace Large Handled Tray – Blue Hydrangea

BG Terrace Sandwich Tray - Yellow Jasmine

BG Terrace Mug & Tray Set

pie-12orc

### Botanic Garden Terrace