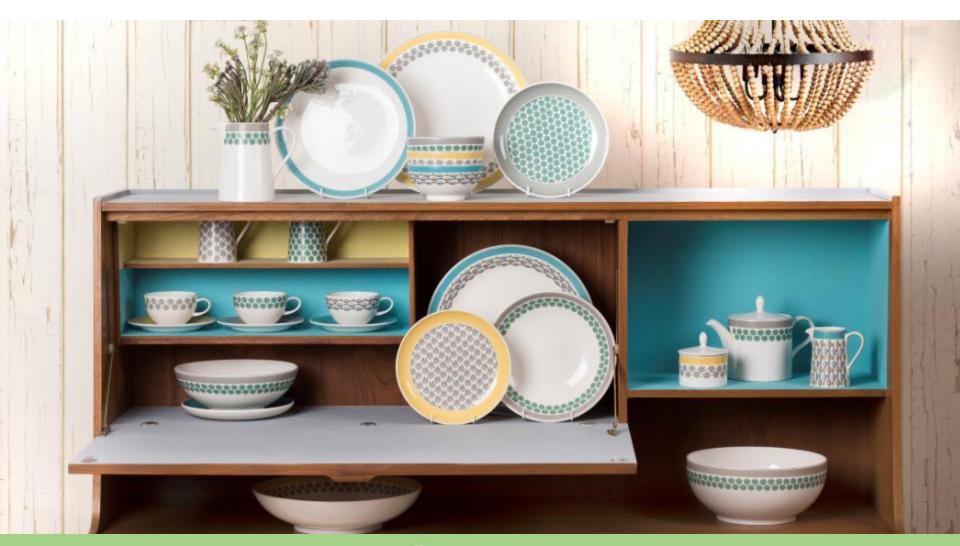

### **SS18** Design Trends

- Paring mixed motifs and designs is a key direction that with strengthen in SS18
- WGSN Future trends: mismatched pattern/colour and geometrics
- Westerly was inspired by 1950s retro floral and leaf designs in tonal colours

### Portmeirion<sup>®</sup>

Cool and light-hearted, with a nod to retro style, Westerly inspires you to create your own look by blending stylised flowers and leaves with highly expressive colour combinations. The collection includes delicate sketch designs in a selection of sophisticated, elegant and playful colour palettes. Mix and match this versatile collection and add fun and style to your table.