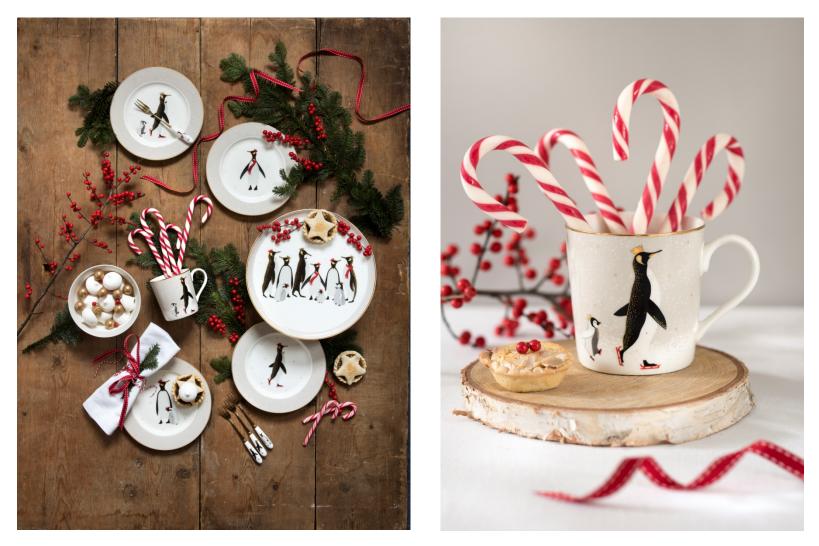

#### Christmas Collection

• Fine china (porcelain) with 22 carat gold and mica detailing

Pastry Forks

• Hand wash only

Cake Plates Set of 4

Melamine Large Handled Tray

Large Placemats S/4

Dessert Tray

#### Portmeirion<sup>®</sup>

Cake Plates Set of 4

- Fine china (porcelain) with 22 carat gold and mica detailing
- Hand wash only

Candy Bowl

12oz Mug

Cake Stand

Pastry Forks

Dessert Tray