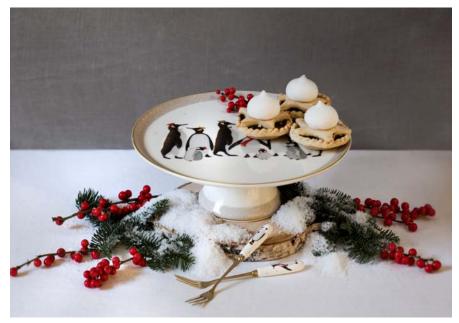

#### Christmas Collection

• Fine china (porcelain) with 22 carat gold and mica detailing

Pastry Forks

• Hand wash only

Cake Plates Set of 4

Melamine Large Handled Tray

Large Placemats S/4

Dessert Tray

#### Portmeirion<sup>®</sup>

Cake Plates Set of 4

- Fine china (porcelain) with 22 carat gold and mica detailing
- Hand wash only

Candy Bowl

12oz Mug

Cake Stand

Pastry Forks

Dessert Tray