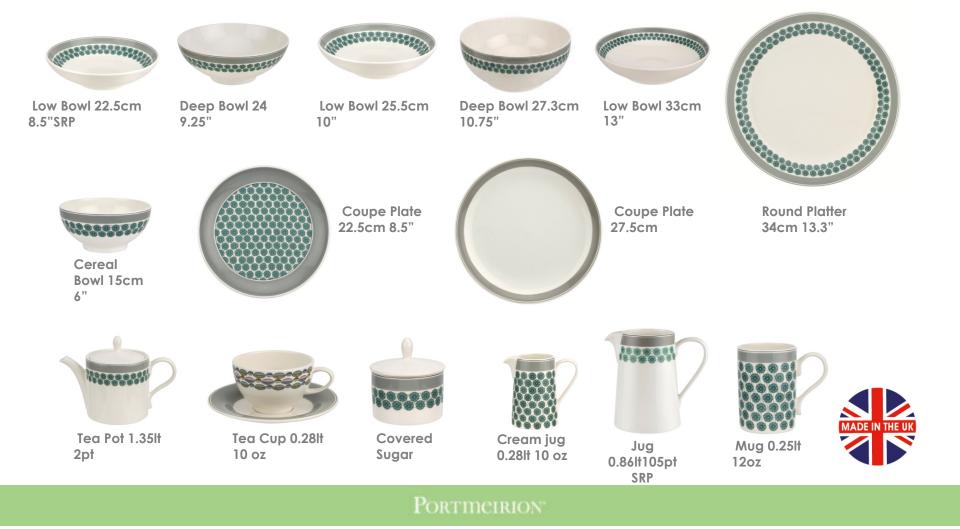

### **SS18** Design Trends

- Paring mixed motifs and designs is a key direction that with strengthen in SS18
- WGSN Future trends: mismatched pattern/colour and geometrics
- Westerly was inspired by 1950s retro floral and leaf designs in tonal colours

### Portmeirion<sup>®</sup>

Cool and light-hearted, with a nod to retro style, Westerly inspires you to create your own look by blending stylised flowers and leaves with highly expressive colour combinations. The collection includes delicate sketch designs in a selection of sophisticated, elegant and playful colour palettes. Mix and match this versatile collection and add fun and style to your table.