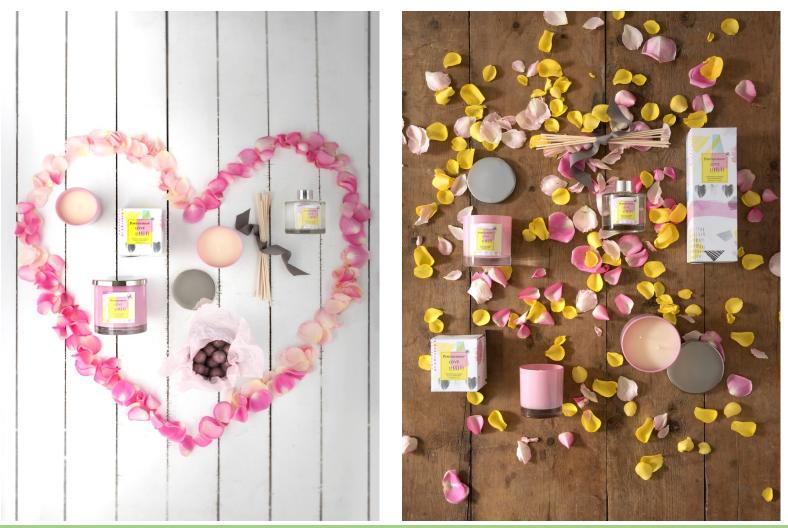

### Love Home Fragrance Collection

Wax Filled Boutique Tin

2 Wick Wax Filled Glass with Silver Lid

PORTMEIRION LOVE 11111

"An oriental fragrance with red berries, white tea and exotic osmanthus flowers leading to a sensual base of musk and vetivert."

### Love Home Fragrance Collection

Portmeinion<sup>®</sup>