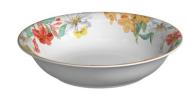

### **SS18** Design Trends

- Paring mixed motifs and designs is a key direction that with strengthen in SS18
- WGSN Future trends: mismatched pattern/colour and geometrics
- Westerly was inspired by 1950s retro floral and leaf designs in tonal colours

### Portmeirion<sup>®</sup>

Cool and light-hearted, with a nod to retro style, Westerly inspires you to create your own look by blending stylised flowers and leaves with highly expressive colour combinations. The collection includes delicate sketch designs in a selection of sophisticated, elegant and playful colour palettes. Mix and match this versatile collection and add fun and style to your table.