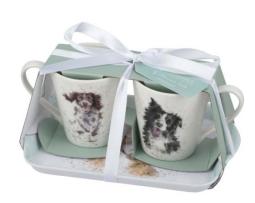

- Wrendale DESIGNS by Hannah Dale
  - Fine bone china
  - Dishwasher Safe
  - Microwave
  - Freezer safe

The hare and the bee

Prickled Tink

Between friends

Coupe Plates Set of 2

Footed Cake Plate

The Boxing Day Work