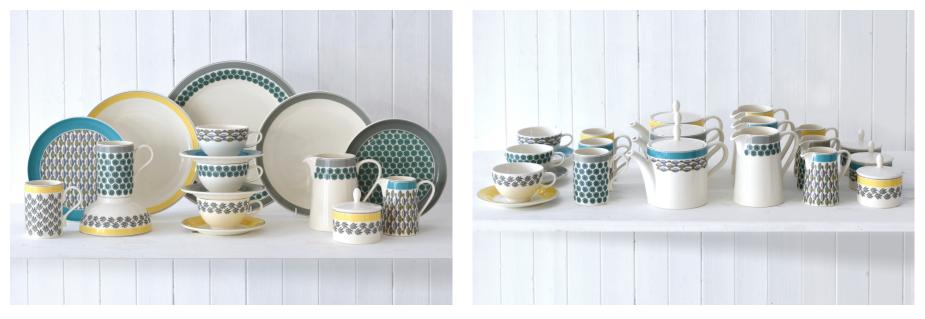

### **SS18** Design Trends

- Paring mixed motifs and designs is a key direction that with strengthen in SS18
- WGSN Future trends: mismatched pattern/colour and geometrics
- Westerly was inspired by 1950s retro floral and leaf designs in tonal colours

### Portmeirion<sup>®</sup>

Cool and light-hearted, with a nod to retro style, Westerly inspires you to create your own look by blending stylised flowers and leaves with highly expressive colour combinations. The collection includes delicate sketch designs in a selection of sophisticated, elegant and playful colour palettes. Mix and match this versatile collection and add fun and style to your table.