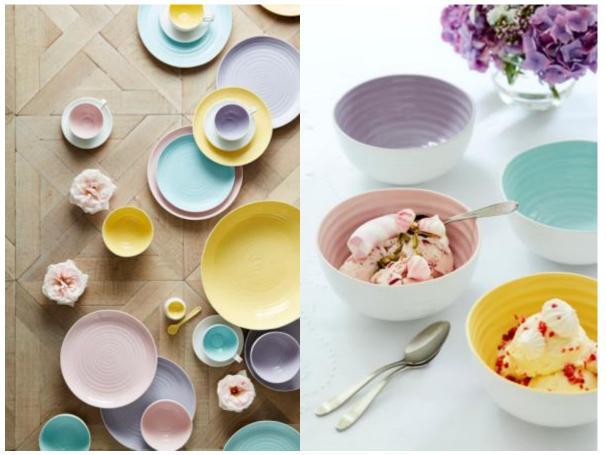

# PORTMEIRION®

- Make time to share food, fun and laughter -

The Sophie Conran for Portmeirion collection has been refreshed with on-trend colourways for 2018.

Key tableware and serving pieces feature sunshine yellow, mulberry, celadon and pink.

Add pops of colour to existing Sophie Conran for Portmeirion white collection or start your new collection afresh.

#### **SS18 WGSN Colour Trends**

Global colour evolution reports from WGSN state that fresh youthful yellows, turquoise-based levels of blues, charged and softer pinks and warm tones of purple are on trend for S/S18. WONDERLUST COLOUR \$7518