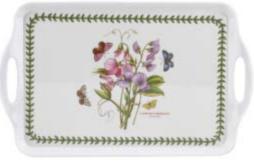

### Botanic Garden Terrace

Coasters S/6

Placemats S/4 (m)

Placemats S/6 (m)

BG Terrace Large Handled Tray – Blue Hydrangea

BG Terrace Sandwich Tray - Yellow Jasmine

BG Terrace Mug & Tray Set

pie-12orc

### Botanic Garden Terrace