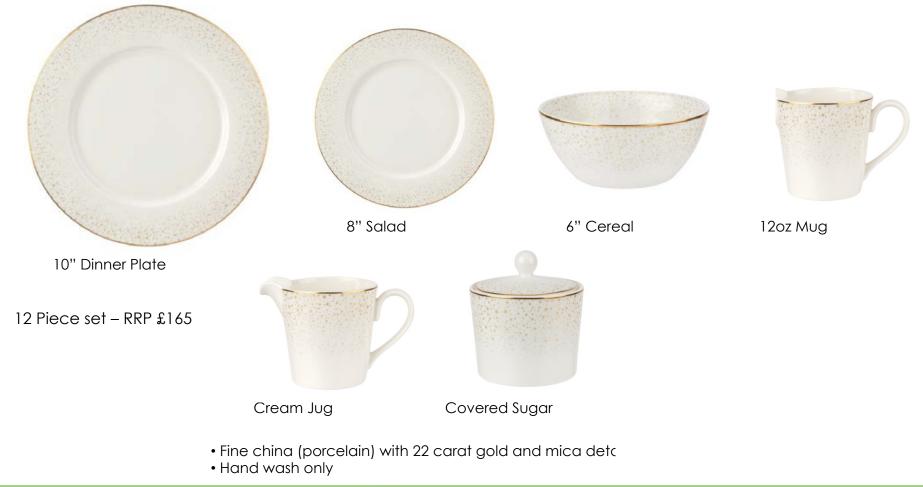

#### Christmas Collection

• Fine china (porcelain) with 22 carat gold and mica detailing

Pastry Forks

• Hand wash only

Cake Plates Set of 4

Melamine Large Handled Tray

Large Placemats S/4

Dessert Tray

#### Portmeirion<sup>®</sup>

Cake Plates Set of 4

- Fine china (porcelain) with 22 carat gold and mica detailing
- Hand wash only

Candy Bowl

12oz Mug

Cake Stand

Pastry Forks

Dessert Tray